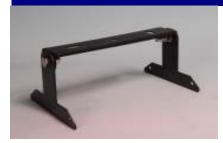

#### 68MB-IHB-290

Indoor Hangers for BatLEDs are made of powder coated Iron plates which are punched and bended to fit 3 standard sizes of U-Tron BatLEDs and Hanging Tridents. Most of them come with the ability to tilt 30 degrees on both sides. For more information please download the datasheet from our website.