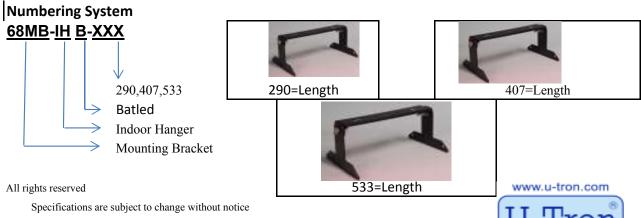

### **Ordering Part number**

| Part Number  | Material | L (mm) | W (mm) | H<br>(mm) | Inside Φ<br>(mm) | Outside<br>Φ(mm) | Weight<br>(kg) | Finish      |
|--------------|----------|--------|--------|-----------|------------------|------------------|----------------|-------------|
| 68MB-IHB-290 | Iron     | 290    | 180.5  | 132       | n/a              | n/a              | 0.86           | powder coat |
| 68MB-IHB-407 | Iron     | 407    | 180.5  | 132       | n/a              | n/a              | 0.94           | powder coat |
| 68MB-IHB-533 | Iron     | 533    | 180.5  | 132       | n/a              | n/a              | 1.21           | powder coat |