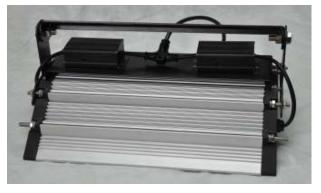

#### 68MB-IHB-290

Indoor Hangers for BatLEDs are made of powder coated Iron plates which are punched and bended to fit 3 standard sizes of U-Tron BatLEDs and Hanging Tridents. Most of them come with the ability to tilt 30 degrees on both sides. For more information please download the datasheet from our website.