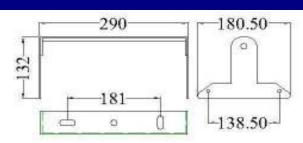

### **Ordering Part number**

| Part Number  | Material | L (mm) | W (mm) | H<br>(mm) | Inside Φ<br>(mm) | Outside<br>Φ(mm) | Weight<br>(kg) | Finish      |
|--------------|----------|--------|--------|-----------|------------------|------------------|----------------|-------------|
| 68MB-IHB-290 | Iron     | 290    | 180.5  | 132       | n/a              | n/a              | 0.86           | powder coat |
| 68MB-IHB-407 | Iron     | 407    | 180.5  | 132       | n/a              | n/a              | 0.94           | powder coat |
| 68MB-IHB-533 | Iron     | 533    | 180.5  | 132       | n/a              | n/a              | 1.21           | powder coat |